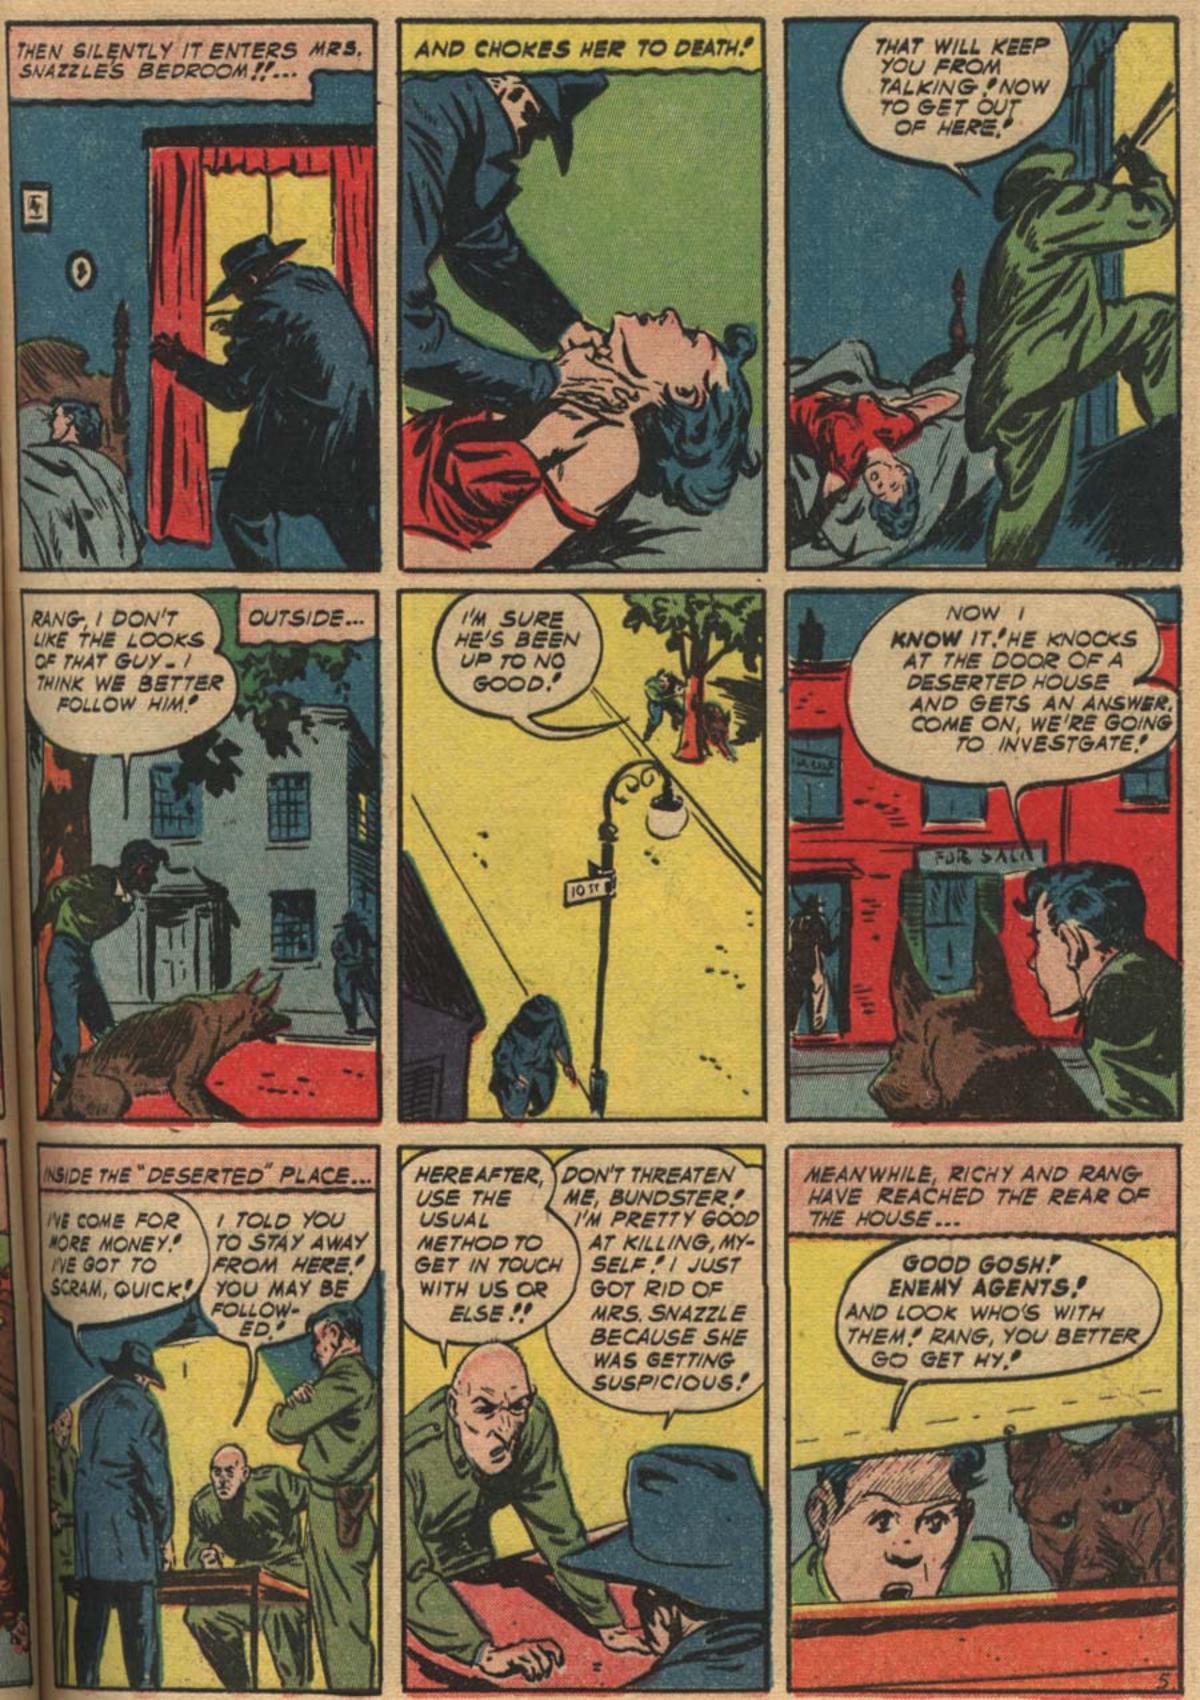

## MEMBERSHIP HONOR LEGION CARE AND TRAINING OF DOGS

the RANG-A-TANG HONOR LEGION HOW TO QUALIFY

There are two ways in which you can be admitted as a sharter member of the Honor Legion.

- lit Wey-In keeping with your Rang-a-Tang oath of membership, write us a letter relating an exceptional deed you performed involving kindness or courage toward any animal, be it dog, cat, horse, bird, or wild life, and you will be eligible to become a charter member in the lang-a-Tang Honor Legion.
- A-All letters must be certified by parent or guardian. 8-All these who become charter members will have their asmes published in the pages of Bloe Ribbon Gomics. C-Outstanding letters will be published on the Rang-a-Tang Hener Legion page.
- Ind Way-Enlist two of your friends as members of the
- Rang-a-Tang Club. Here's how to do it:
- A-Just have them apply for membership to the club in the same wey as you did. 8-Des drop me a post eard giving me their names and
- addresses.
- C-le sure and write your own name and address on this card to that we can make you a charter member of the Honor Legies.

Charter members of the Rang-a-Tang Monor Legion will receive a beautifully engraved Honor Legion diploma. witable for framing, signed by Dr. Alexander Slawson, Dector of Veterinary Medicine; the author, Jee Blair; the srtist, Ed Smalle, Jr., and myself.

Just remember this: It is only necessary to do one of the above two things to obtain charter membership in the Lang-a-Tang Honor Legion. Go to itt

HY SPIED.

THIS MONTH'S MEMBERSHIP LIST Eddie Beulike Robert Lawrence Madda

Everyone loves a dog. That is because down deep inside everyone is kind and because everyone seeks companionship. The old adage "Man's best friend is his dog" still holds true.

Do you own a dog? Whether you do or whether you don't, you are entitled to join the Rang-a-Tang Club and to become a prospect for charter membership in the Rang-a-Tang Honor Legion.

The purpose of the Rang-a-Tang Club is to have fellowship among doglovers and dog owners and to promote kindness towards animals. Also the club wants to help you with any problem concerning your dog. The Rang-a-Tang Club's veterinarian, Dr. Alexander Slawson will furnish to members of the club absolutely free by mail only, information about the care and training of dogs.

### HOW TO JOIN THE RANG-A-TANG CLUB

Fill in the coupon which contains the Rang-a-Tang Oath and mail it to Hy Speed together with 10c in coin, to cover handling.

Members of the Rang-a-Tang Club will receive an embossed membership card and a Rang-a-Tang button as well as a free copy of Dr. Slawson's booklet "Highlights on the Health of Your Dog and Cat" and the privilege of becoming a charter nember in the Rang-a-Tang Honor Legion. Members will also be entitled to receive by mail only the professional advice of Dr. Alexander Slawson, veterinarian, absolutely free.

#### THIS MONTH'S HONOR LEGION LETTER Dear By Speed,

The other day I saw a dog limping across the street, then a car came speeding toward the dog, ran over it and broke its back leg. The driver kept right en going. I burried into the house and brought out a blanket, carefully laid the dog on the blankst and carried him into the house. Then I called up a veter-inarian. We bound the poor dog's leg in splints. I first noticed the dog had a license and gave him to the verterimarian who promised to turn it over to its owner.